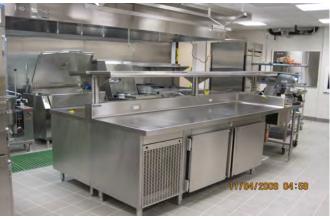

Project Type: Renovated Servery and Production Kitchen

Building Population: 535 Bed Facility

Square Footages: Servery SF- 2,700

Kitchen SF- 7,400

<u>Dining Area SF- 4,900</u>

Total Food Service SF- 15,000

Food Service Cost: \$1,462,000.00 (approx.)