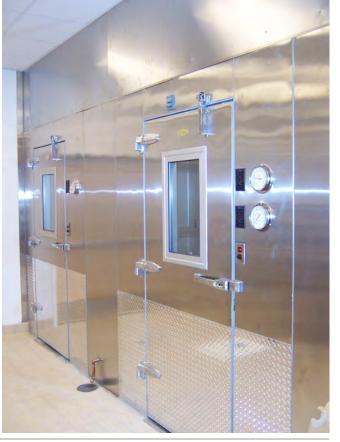

Project Type: Renovated Servery and Production Kitchen

Building Population: 535 Bed Facility

Square Footages: Servery SF- 2,700

Kitchen SF- 7,400

<u>Dining Area SF- 4,900</u>

Total Food Service SF- 15,000

Food Service Cost: \$1,462,000.00 (approx.)