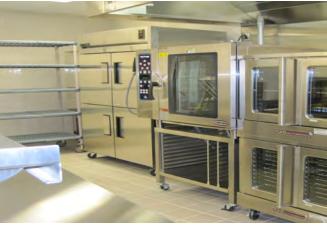

Project Type: Renovated Servery and Production Kitchen

Building Population: 535 Bed Facility

Square Footages: Servery SF- 2,700

Kitchen SF- 7,400

<u>Dining Area SF- 4,900</u>

Total Food Service SF- 15,000

Food Service Cost: \$1,462,000.00 (approx.)